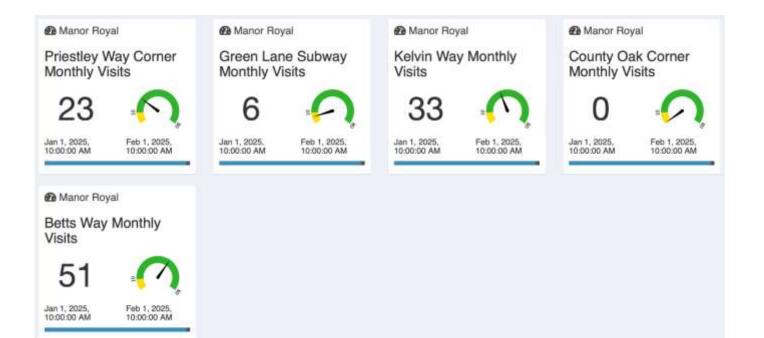

# Gateways (Entranceways) and Subways

| Activities carried out (√)<br>Gateway / Subway | Zone | Crime related | Anti-Social Behaviour | Parking / Traffic issue | Street cleanliness | Broken furniture /<br>signs | Business Liaison | Welfare checks | Vulnerable person /<br>child welfare | Foot patrol | Car Patrol | Other |
|------------------------------------------------|------|---------------|-----------------------|-------------------------|--------------------|-----------------------------|------------------|----------------|--------------------------------------|-------------|------------|-------|
| Gateway 1 (Manor Royal)                        | -    |               |                       |                         |                    |                             |                  |                |                                      | 0           | 21         |       |
| Gateway 2 (near Thales)                        | -    |               |                       |                         |                    |                             |                  |                |                                      | 0           | 21         |       |
| Gateway 3 (near Astral)                        | -    |               |                       |                         |                    |                             |                  |                |                                      | 1           | 17         |       |
| Gateway 4 (James Watt)                         | -    |               |                       |                         |                    |                             |                  |                |                                      | 4           | 20         |       |
| Gateway 5 (near LoknStore)                     | -    |               |                       |                         |                    |                             |                  |                |                                      | 1           | 17         |       |
| Woolborough Subway                             | 3    |               |                       |                         |                    |                             |                  |                |                                      | 22          | 14         |       |
| Green Lane Subway                              | 3    |               |                       |                         |                    |                             |                  |                |                                      | 6           | 2          |       |

## Parks & business areas

| Activities carried out (✓)<br>Park / area | Zone       | Crime related | Anti-Social Behaviour | Parking / Traffic issue | Street cleanliness | Broken furniture /<br>signs | Business Liaison | Welfare checks | Vulnerable person /<br>child welfare | Foot patrol | Car Patrol | Other |
|-------------------------------------------|------------|---------------|-----------------------|-------------------------|--------------------|-----------------------------|------------------|----------------|--------------------------------------|-------------|------------|-------|
| Gatwick Road Parade                       | 5          |               |                       |                         |                    |                             |                  |                |                                      | 4           | 18         |       |
| Metcalf Way Micropark                     | 1          |               |                       |                         | 2                  |                             |                  |                |                                      | 22          | 1          |       |
| The Base Micropark                        | 2          |               |                       |                         |                    |                             |                  |                |                                      | 19          | 17         |       |
| The Terrace Pocket Park                   | 3          |               |                       |                         |                    |                             |                  |                |                                      | 22          | 5          |       |
| Crawter's Brook                           | 4          |               |                       |                         | 1                  |                             |                  | 1              |                                      | 33          | 15         |       |
| Priestley Way Corner                      | 5          |               |                       |                         |                    |                             |                  |                |                                      | 8           | 14         |       |
| Rutherford Way Corner                     | 5          |               |                       |                         |                    |                             |                  |                |                                      | 9           | 13         |       |
| Gatwick Road Micropark                    | 5          |               |                       |                         |                    |                             |                  |                |                                      | 18          | 2          |       |
| Woolborough Subway                        |            |               |                       |                         |                    |                             |                  |                |                                      | 22          | 5          |       |
| Green Lane Subway                         |            |               |                       |                         |                    |                             |                  |                |                                      | 6           | 2          |       |
|                                           |            |               |                       |                         |                    |                             |                  |                |                                      |             |            |       |
| Other areas in developme                  | nt requiri | ng futu       | ire ins               | pection                 | n                  |                             |                  |                |                                      |             |            |       |
| County Oak Corner                         | 1          |               |                       |                         |                    |                             |                  |                |                                      |             |            |       |
| MR West (near Thales)                     | 2          |               |                       |                         |                    |                             |                  |                |                                      |             |            |       |
| MR Central Superhub                       | 3          |               |                       |                         |                    |                             |                  |                |                                      |             |            |       |
| MR Central Micropark                      | 3          |               |                       |                         |                    |                             |                  |                |                                      |             |            |       |
| Woolborough Lane Park                     | 3          |               |                       |                         |                    |                             |                  |                |                                      |             |            |       |