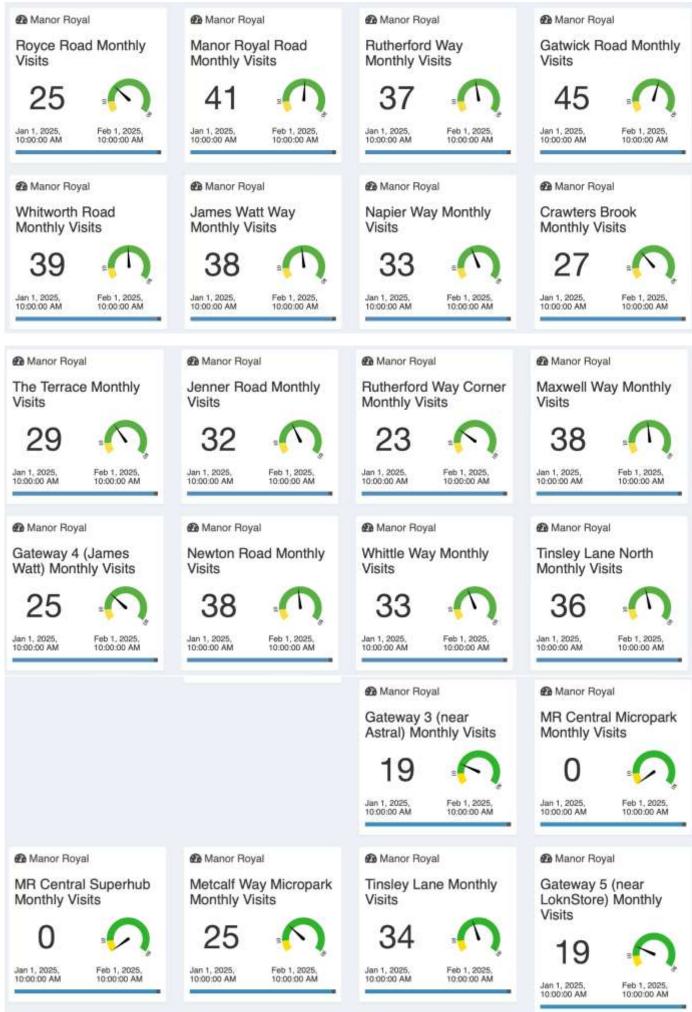

## **Streets and Roads**

| Activities carried out (√)<br>Road / area | Zone    | Crime related | Anti-Social Behaviour | Parking / Traffic issue | Street cleanliness | Broken furniture /<br>signs | Business Liaison | Welfare checks | Vulnerable person /<br>child welfare | Foot patrol | Car Patrol | Other |
|-------------------------------------------|---------|---------------|-----------------------|-------------------------|--------------------|-----------------------------|------------------|----------------|--------------------------------------|-------------|------------|-------|
| Baird Close                               | 4       |               |                       |                         |                    |                             |                  |                |                                      | 15          | 21         |       |
| Betts Way                                 | 1       | 3             |                       | 1                       |                    |                             |                  | 1              |                                      | 22          | 27         |       |
| Bell Centre                               | 2       |               |                       |                         |                    |                             |                  |                |                                      | 16          | 22         |       |
| Brunel Centre                             | 2       |               |                       |                         |                    |                             |                  |                |                                      | 17          | 22         |       |
| Cobham Way                                | 5       | 1             |                       |                         |                    |                             |                  |                |                                      | 11          | 24         |       |
| County Oak Lane                           | 1       |               |                       |                         |                    |                             |                  |                |                                      | 18          | 29         |       |
| County Oak Way                            | 1       | 8             |                       | 1                       | 1                  |                             |                  | 1              |                                      | 28          | 36         |       |
| Crompton Way                              | 3       |               |                       |                         |                    |                             | 1                |                |                                      | 10          | 23         |       |
| Crawley Business Centre                   | 3       |               |                       |                         | 1                  |                             |                  |                |                                      | 13          | 13         |       |
| Faraday Road                              | 2       |               |                       |                         |                    |                             |                  |                |                                      | 10          | 23         |       |
| Fleming Way                               | Various |               |                       |                         |                    |                             | 1                | 1              |                                      | 13          | 33         |       |
| Gatwick Road                              | Various |               |                       |                         |                    |                             | 3                |                |                                      | 12          | 33         |       |
| Hydehurst Lane                            | 2       |               |                       |                         |                    |                             |                  |                |                                      | 9           | 21         |       |
| James Watt Way                            | 5       |               |                       |                         |                    |                             | 1                |                |                                      | 14          | 24         |       |
| Jenner Road                               | 2       |               |                       |                         |                    |                             |                  |                |                                      | 10          | 22         |       |
| Kelvin Lane                               | 2       |               |                       |                         |                    |                             |                  |                |                                      | 8           | 21         |       |
| Kelvin Way                                | 2       |               |                       |                         | 1                  |                             |                  |                |                                      | 12          | 21         |       |
| London Road                               | Various |               |                       |                         |                    |                             |                  |                |                                      | 28          | 35         |       |
| Manor Royal (road)                        | 2/3     |               |                       |                         |                    |                             |                  |                |                                      | 15          | 26         |       |
| Maxwell Way                               | 4       |               |                       |                         |                    |                             |                  |                |                                      | 16          | 22         |       |
| Metcalf Way                               | 1       |               |                       |                         | 2                  |                             |                  |                |                                      | 15          | 29         |       |
| Napier Way                                | 3       |               |                       |                         |                    |                             | 2                |                |                                      | 11          | 22         |       |
| Newton Road                               | 2       |               |                       |                         | 1                  |                             |                  |                |                                      | 14          | 24         |       |
| Priestley Way                             | 5       |               |                       |                         |                    |                             |                  |                |                                      | 16          | 21         |       |
| Royce Road                                | 5       |               |                       |                         |                    |                             |                  |                |                                      | 7           | 18         |       |
| Rutherford Way                            | 5       |               |                       |                         |                    |                             | 1                |                |                                      | 16          | 21         |       |
| Tinsley Lane                              | 4       |               |                       |                         |                    |                             |                  |                |                                      | 10          | 24         |       |
| Tinsley Lane North                        | 5       |               |                       |                         |                    |                             |                  |                |                                      | 14          | 22         |       |
| Wheatstone Close                          | 5       |               |                       |                         |                    |                             |                  |                |                                      | 13          | 20         |       |
| Whittle Way                               | 5       |               |                       |                         |                    |                             |                  |                |                                      | 9           | 24         |       |
| Whitworth Road                            | 5       |               |                       |                         |                    |                             |                  |                |                                      | 12          | 25         |       |
| Woolborough Lane                          | 3       |               |                       |                         |                    |                             | 1                |                |                                      | 14          | 22         |       |

# Gateways (Entranceways) and Subways

| Activities carried out (√)<br>Gateway / Subway | Zone | Crime related | Anti-Social Behaviour | Parking / Traffic issue | Street cleanliness | Broken furniture /<br>signs | Business Liaison | Welfare checks | Vulnerable person /<br>child welfare | Foot patrol | Car Patrol | Other |
|------------------------------------------------|------|---------------|-----------------------|-------------------------|--------------------|-----------------------------|------------------|----------------|--------------------------------------|-------------|------------|-------|
| Gateway 1 (Manor Royal)                        | -    |               |                       |                         |                    |                             |                  |                |                                      | 0           | 21         |       |
| Gateway 2 (near Thales)                        | -    |               |                       |                         |                    |                             |                  |                |                                      | 0           | 21         |       |
| Gateway 3 (near Astral)                        | -    |               |                       |                         |                    |                             |                  |                |                                      | 1           | 17         |       |
| Gateway 4 (James Watt)                         | -    |               |                       |                         |                    |                             |                  |                |                                      | 4           | 20         |       |
| Gateway 5 (near LoknStore)                     | -    |               |                       |                         |                    |                             |                  |                |                                      | 1           | 17         |       |
| Woolborough Subway                             | 3    |               |                       |                         |                    |                             |                  |                |                                      | 22          | 14         |       |
| Green Lane Subway                              | 3    |               |                       |                         |                    |                             |                  |                |                                      | 6           | 2          |       |

## Parks & business areas

| Activities carried out (✓)<br>Park / area | Zone       | Crime related | Anti-Social Behaviour | Parking / Traffic issue | Street cleanliness | Broken furniture /<br>signs | Business Liaison | Welfare checks | Vulnerable person /<br>child welfare | Foot patrol | Car Patrol | Other |
|-------------------------------------------|------------|---------------|-----------------------|-------------------------|--------------------|-----------------------------|------------------|----------------|--------------------------------------|-------------|------------|-------|
| Gatwick Road Parade                       | 5          |               |                       |                         |                    |                             |                  |                |                                      | 4           | 18         |       |
| Metcalf Way Micropark                     | 1          |               |                       |                         | 2                  |                             |                  |                |                                      | 22          | 1          |       |
| The Base Micropark                        | 2          |               |                       |                         |                    |                             |                  |                |                                      | 19          | 17         |       |
| The Terrace Pocket Park                   | 3          |               |                       |                         |                    |                             |                  |                |                                      | 22          | 5          |       |
| Crawter's Brook                           | 4          |               |                       |                         | 1                  |                             |                  | 1              |                                      | 33          | 15         |       |
| Priestley Way Corner                      | 5          |               |                       |                         |                    |                             |                  |                |                                      | 8           | 14         |       |
| Rutherford Way Corner                     | 5          |               |                       |                         |                    |                             |                  |                |                                      | 9           | 13         |       |
| Gatwick Road Micropark                    | 5          |               |                       |                         |                    |                             |                  |                |                                      | 18          | 2          |       |
| Woolborough Subway                        |            |               |                       |                         |                    |                             |                  |                |                                      | 22          | 5          |       |
| Green Lane Subway                         |            |               |                       |                         |                    |                             |                  |                |                                      | 6           | 2          |       |
|                                           |            |               |                       |                         |                    |                             |                  |                |                                      |             |            |       |
| Other areas in developme                  | nt requiri | ng futu       | ire ins               | pection                 | n                  |                             |                  |                |                                      |             |            |       |
| County Oak Corner                         | 1          |               |                       |                         |                    |                             |                  |                |                                      |             |            |       |
| MR West (near Thales)                     | 2          |               |                       |                         |                    |                             |                  |                |                                      |             |            |       |
| MR Central Superhub                       | 3          |               |                       |                         |                    |                             |                  |                |                                      |             |            |       |
| MR Central Micropark                      | 3          |               |                       |                         |                    |                             |                  |                |                                      |             |            |       |
| Woolborough Lane Park                     | 3          |               |                       |                         |                    |                             |                  |                |                                      |             |            |       |