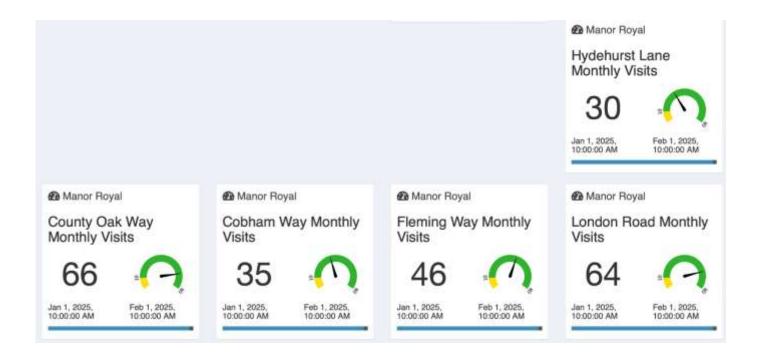

## **Streets and Roads**

| Activities carried out (√)<br>Road / area | Zone    | Crime related | Anti-Social Behaviour | Parking / Traffic issue | Street cleanliness | Broken furniture /<br>signs | Business Liaison | Welfare checks | Vulnerable person /<br>child welfare | Foot patrol | Car Patrol | Other |
|-------------------------------------------|---------|---------------|-----------------------|-------------------------|--------------------|-----------------------------|------------------|----------------|--------------------------------------|-------------|------------|-------|
| Baird Close                               | 4       |               |                       |                         |                    |                             |                  |                |                                      | 15          | 21         |       |
| Betts Way                                 | 1       | 3             |                       | 1                       |                    |                             |                  | 1              |                                      | 22          | 27         |       |
| Bell Centre                               | 2       |               |                       |                         |                    |                             |                  |                |                                      | 16          | 22         |       |
| Brunel Centre                             | 2       |               |                       |                         |                    |                             |                  |                |                                      | 17          | 22         |       |
| Cobham Way                                | 5       | 1             |                       |                         |                    |                             |                  |                |                                      | 11          | 24         |       |
| County Oak Lane                           | 1       |               |                       |                         |                    |                             |                  |                |                                      | 18          | 29         |       |
| County Oak Way                            | 1       | 8             |                       | 1                       | 1                  |                             |                  | 1              |                                      | 28          | 36         |       |
| Crompton Way                              | 3       |               |                       |                         |                    |                             | 1                |                |                                      | 10          | 23         |       |
| Crawley Business Centre                   | 3       |               |                       |                         | 1                  |                             |                  |                |                                      | 13          | 13         |       |
| Faraday Road                              | 2       |               |                       |                         |                    |                             |                  |                |                                      | 10          | 23         |       |
| Fleming Way                               | Various |               |                       |                         |                    |                             | 1                | 1              |                                      | 13          | 33         |       |
| Gatwick Road                              | Various |               |                       |                         |                    |                             | 3                |                |                                      | 12          | 33         |       |
| Hydehurst Lane                            | 2       |               |                       |                         |                    |                             |                  |                |                                      | 9           | 21         |       |
| James Watt Way                            | 5       |               |                       |                         |                    |                             | 1                |                |                                      | 14          | 24         |       |
| Jenner Road                               | 2       |               |                       |                         |                    |                             |                  |                |                                      | 10          | 22         |       |
| Kelvin Lane                               | 2       |               |                       |                         |                    |                             |                  |                |                                      | 8           | 21         |       |
| Kelvin Way                                | 2       |               |                       |                         | 1                  |                             |                  |                |                                      | 12          | 21         |       |
| London Road                               | Various |               |                       |                         |                    |                             |                  |                |                                      | 28          | 35         |       |
| Manor Royal (road)                        | 2/3     |               |                       |                         |                    |                             |                  |                |                                      | 15          | 26         |       |
| Maxwell Way                               | 4       |               |                       |                         |                    |                             |                  |                |                                      | 16          | 22         |       |
| Metcalf Way                               | 1       |               |                       |                         | 2                  |                             |                  |                |                                      | 15          | 29         |       |
| Napier Way                                | 3       |               |                       |                         |                    |                             | 2                |                |                                      | 11          | 22         |       |
| Newton Road                               | 2       |               |                       |                         | 1                  |                             |                  |                |                                      | 14          | 24         |       |
| Priestley Way                             | 5       |               |                       |                         |                    |                             |                  |                |                                      | 16          | 21         |       |
| Royce Road                                | 5       |               |                       |                         |                    |                             |                  |                |                                      | 7           | 18         |       |
| Rutherford Way                            | 5       |               |                       |                         |                    |                             | 1                |                |                                      | 16          | 21         |       |
| Tinsley Lane                              | 4       |               |                       |                         |                    |                             |                  |                |                                      | 10          | 24         |       |
| Tinsley Lane North                        | 5       |               |                       |                         |                    |                             |                  |                |                                      | 14          | 22         |       |
| Wheatstone Close                          | 5       |               |                       |                         |                    |                             |                  |                |                                      | 13          | 20         |       |
| Whittle Way                               | 5       |               |                       |                         |                    |                             |                  |                |                                      | 9           | 24         |       |
| Whitworth Road                            | 5       |               |                       |                         |                    |                             |                  |                |                                      | 12          | 25         |       |
| Woolborough Lane                          | 3       |               |                       |                         |                    |                             | 1                |                |                                      | 14          | 22         |       |

# Gateways (Entranceways) and Subways

| Activities carried out (√)<br>Gateway / Subway | Zone | Crime related | Anti-Social Behaviour | Parking / Traffic issue | Street cleanliness | Broken furniture /<br>signs | Business Liaison | Welfare checks | Vulnerable person /<br>child welfare | Foot patrol | Car Patrol | Other |
|------------------------------------------------|------|---------------|-----------------------|-------------------------|--------------------|-----------------------------|------------------|----------------|--------------------------------------|-------------|------------|-------|
| Gateway 1 (Manor Royal)                        | -    |               |                       |                         |                    |                             |                  |                |                                      | 0           | 21         |       |
| Gateway 2 (near Thales)                        | -    |               |                       |                         |                    |                             |                  |                |                                      | 0           | 21         |       |
| Gateway 3 (near Astral)                        | -    |               |                       |                         |                    |                             |                  |                |                                      | 1           | 17         |       |
| Gateway 4 (James Watt)                         | -    |               |                       |                         |                    |                             |                  |                |                                      | 4           | 20         |       |
| Gateway 5 (near LoknStore)                     | -    |               |                       |                         |                    |                             |                  |                |                                      | 1           | 17         |       |
| Woolborough Subway                             | 3    |               |                       |                         |                    |                             |                  |                |                                      | 22          | 14         |       |
| Green Lane Subway                              | 3    |               |                       |                         |                    |                             |                  |                |                                      | 6           | 2          |       |