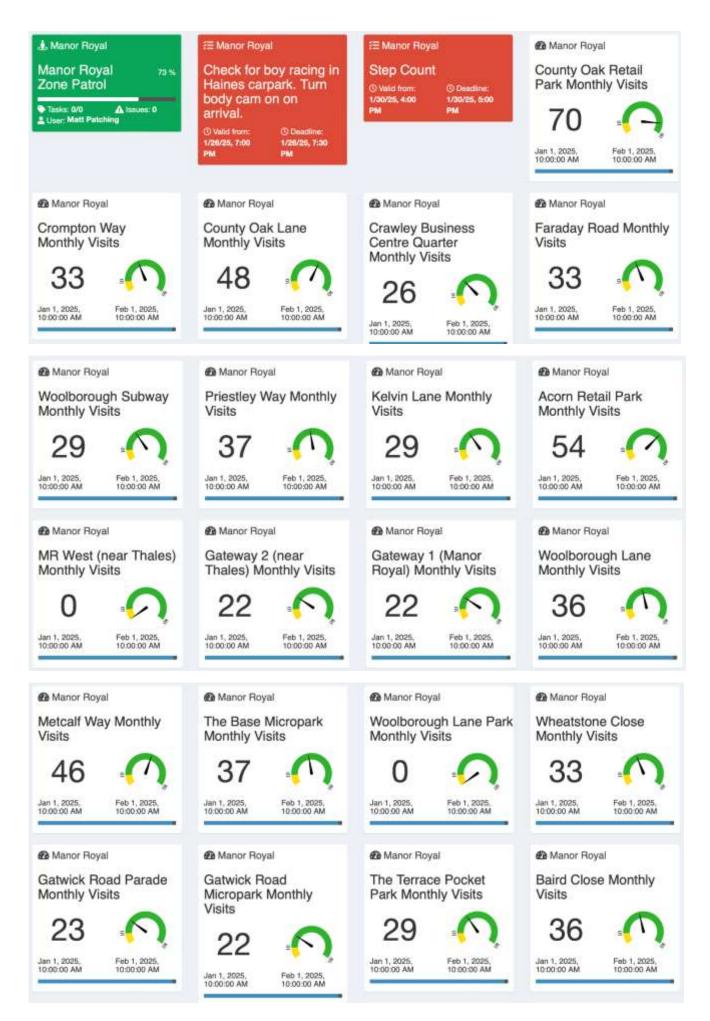

## **Streets and Roads**

| Activities carried out (√)<br>Road / area | Zone    | Crime related | Anti-Social Behaviour | Parking / Traffic issue | Street cleanliness | Broken furniture /<br>signs | Business Liaison | Welfare checks | Vulnerable person /<br>child welfare | Foot patrol | Car Patrol | Other |
|-------------------------------------------|---------|---------------|-----------------------|-------------------------|--------------------|-----------------------------|------------------|----------------|--------------------------------------|-------------|------------|-------|
| Baird Close                               | 4       |               |                       |                         |                    |                             |                  |                |                                      | 15          | 21         |       |
| Betts Way                                 | 1       | 3             |                       | 1                       |                    |                             |                  | 1              |                                      | 22          | 27         |       |
| Bell Centre                               | 2       |               |                       |                         |                    |                             |                  |                |                                      | 16          | 22         |       |
| Brunel Centre                             | 2       |               |                       |                         |                    |                             |                  |                |                                      | 17          | 22         |       |
| Cobham Way                                | 5       | 1             |                       |                         |                    |                             |                  |                |                                      | 11          | 24         |       |
| County Oak Lane                           | 1       |               |                       |                         |                    |                             |                  |                |                                      | 18          | 29         |       |
| County Oak Way                            | 1       | 8             |                       | 1                       | 1                  |                             |                  | 1              |                                      | 28          | 36         |       |
| Crompton Way                              | 3       |               |                       |                         |                    |                             | 1                |                |                                      | 10          | 23         |       |
| Crawley Business Centre                   | 3       |               |                       |                         | 1                  |                             |                  |                |                                      | 13          | 13         |       |
| Faraday Road                              | 2       |               |                       |                         |                    |                             |                  |                |                                      | 10          | 23         |       |
| Fleming Way                               | Various |               |                       |                         |                    |                             | 1                | 1              |                                      | 13          | 33         |       |
| Gatwick Road                              | Various |               |                       |                         |                    |                             | 3                |                |                                      | 12          | 33         |       |
| Hydehurst Lane                            | 2       |               |                       |                         |                    |                             |                  |                |                                      | 9           | 21         |       |
| James Watt Way                            | 5       |               |                       |                         |                    |                             | 1                |                |                                      | 14          | 24         |       |
| Jenner Road                               | 2       |               |                       |                         |                    |                             |                  |                |                                      | 10          | 22         |       |
| Kelvin Lane                               | 2       |               |                       |                         |                    |                             |                  |                |                                      | 8           | 21         |       |
| Kelvin Way                                | 2       |               |                       |                         | 1                  |                             |                  |                |                                      | 12          | 21         |       |
| London Road                               | Various |               |                       |                         |                    |                             |                  |                |                                      | 28          | 35         |       |
| Manor Royal (road)                        | 2/3     |               |                       |                         |                    |                             |                  |                |                                      | 15          | 26         |       |
| Maxwell Way                               | 4       |               |                       |                         |                    |                             |                  |                |                                      | 16          | 22         |       |
| Metcalf Way                               | 1       |               |                       |                         | 2                  |                             |                  |                |                                      | 15          | 29         |       |
| Napier Way                                | 3       |               |                       |                         |                    |                             | 2                |                |                                      | 11          | 22         |       |
| Newton Road                               | 2       |               |                       |                         | 1                  |                             |                  |                |                                      | 14          | 24         |       |
| Priestley Way                             | 5       |               |                       |                         |                    |                             |                  |                |                                      | 16          | 21         |       |
| Royce Road                                | 5       |               |                       |                         |                    |                             |                  |                |                                      | 7           | 18         |       |
| Rutherford Way                            | 5       |               |                       |                         |                    |                             | 1                |                |                                      | 16          | 21         |       |
| Tinsley Lane                              | 4       |               |                       |                         |                    |                             |                  |                |                                      | 10          | 24         |       |
| Tinsley Lane North                        | 5       |               |                       |                         |                    |                             |                  |                |                                      | 14          | 22         |       |
| Wheatstone Close                          | 5       |               |                       |                         |                    |                             |                  |                |                                      | 13          | 20         |       |
| Whittle Way                               | 5       |               |                       |                         |                    |                             |                  |                |                                      | 9           | 24         |       |
| Whitworth Road                            | 5       |               |                       |                         |                    |                             |                  |                |                                      | 12          | 25         |       |
| Woolborough Lane                          | 3       |               |                       |                         |                    |                             | 1                |                |                                      | 14          | 22         |       |

# Gateways (Entranceways) and Subways

| Activities carried out (√)<br>Gateway / Subway | Zone | Crime related | Anti-Social Behaviour | Parking / Traffic issue | Street cleanliness | Broken furniture /<br>signs | Business Liaison | Welfare checks | Vulnerable person /<br>child welfare | Foot patrol | Car Patrol | Other |
|------------------------------------------------|------|---------------|-----------------------|-------------------------|--------------------|-----------------------------|------------------|----------------|--------------------------------------|-------------|------------|-------|
| Gateway 1 (Manor Royal)                        | -    |               |                       |                         |                    |                             |                  |                |                                      | 0           | 21         |       |
| Gateway 2 (near Thales)                        | -    |               |                       |                         |                    |                             |                  |                |                                      | 0           | 21         |       |
| Gateway 3 (near Astral)                        | -    |               |                       |                         |                    |                             |                  |                |                                      | 1           | 17         |       |
| Gateway 4 (James Watt)                         | -    |               |                       |                         |                    |                             |                  |                |                                      | 4           | 20         |       |
| Gateway 5 (near LoknStore)                     | -    |               |                       |                         |                    |                             |                  |                |                                      | 1           | 17         |       |
| Woolborough Subway                             | 3    |               |                       |                         |                    |                             |                  |                |                                      | 22          | 14         |       |
| Green Lane Subway                              | 3    |               |                       |                         |                    |                             |                  |                |                                      | 6           | 2          |       |

## Parks & business areas

| Activities carried out (✓)<br>Park / area | Zone       | Crime related | Anti-Social Behaviour | Parking / Traffic issue | Street cleanliness | Broken furniture /<br>signs | Business Liaison | Welfare checks | Vulnerable person /<br>child welfare | Foot patrol | Car Patrol | Other |
|-------------------------------------------|------------|---------------|-----------------------|-------------------------|--------------------|-----------------------------|------------------|----------------|--------------------------------------|-------------|------------|-------|
| Gatwick Road Parade                       | 5          |               |                       |                         |                    |                             |                  |                |                                      | 4           | 18         |       |
| Metcalf Way Micropark                     | 1          |               |                       |                         | 2                  |                             |                  |                |                                      | 22          | 1          |       |
| The Base Micropark                        | 2          |               |                       |                         |                    |                             |                  |                |                                      | 19          | 17         |       |
| The Terrace Pocket Park                   | 3          |               |                       |                         |                    |                             |                  |                |                                      | 22          | 5          |       |
| Crawter's Brook                           | 4          |               |                       |                         | 1                  |                             |                  | 1              |                                      | 33          | 15         |       |
| Priestley Way Corner                      | 5          |               |                       |                         |                    |                             |                  |                |                                      | 8           | 14         |       |
| Rutherford Way Corner                     | 5          |               |                       |                         |                    |                             |                  |                |                                      | 9           | 13         |       |
| Gatwick Road Micropark                    | 5          |               |                       |                         |                    |                             |                  |                |                                      | 18          | 2          |       |
| Woolborough Subway                        |            |               |                       |                         |                    |                             |                  |                |                                      | 22          | 5          |       |
| Green Lane Subway                         |            |               |                       |                         |                    |                             |                  |                |                                      | 6           | 2          |       |
|                                           |            |               |                       |                         |                    |                             |                  |                |                                      |             |            |       |
| Other areas in developme                  | nt requiri | ng futu       | ire ins               | pection                 | n                  |                             |                  |                |                                      |             |            |       |
| County Oak Corner                         | 1          |               |                       |                         |                    |                             |                  |                |                                      |             |            |       |
| MR West (near Thales)                     | 2          |               |                       |                         |                    |                             |                  |                |                                      |             |            |       |
| MR Central Superhub                       | 3          |               |                       |                         |                    |                             |                  |                |                                      |             |            |       |
| MR Central Micropark                      | 3          |               |                       |                         |                    |                             |                  |                |                                      |             |            |       |
| Woolborough Lane Park                     | 3          |               |                       |                         |                    |                             |                  |                |                                      |             |            |       |